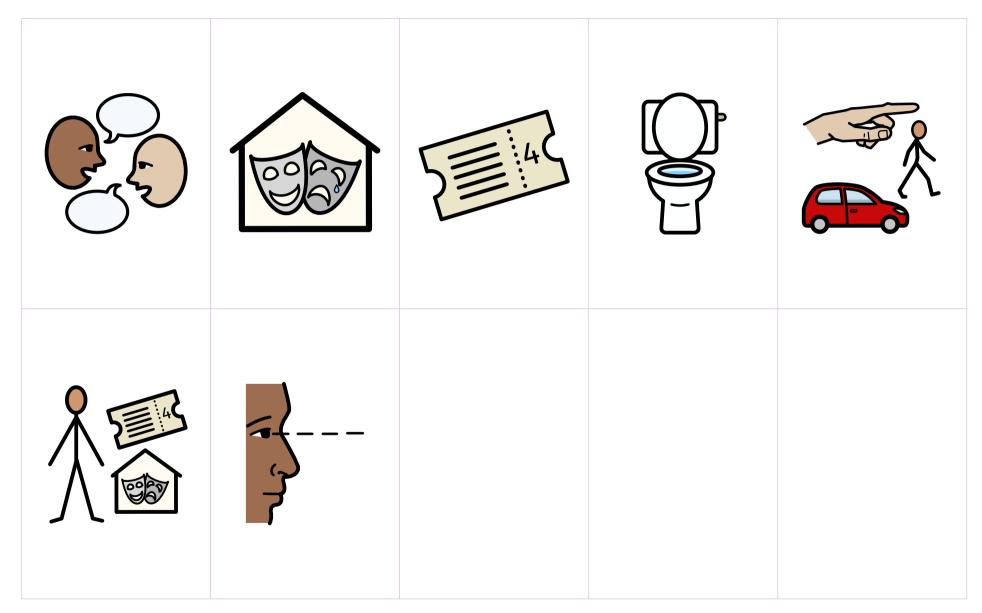

| enjoy | enter    | exit          | give  | go     |
|-------|----------|---------------|-------|--------|
| home  | interval | leave<br>seat | light | lights |

| listen    | look        | lots of<br>people | music | narrator |
|-----------|-------------|-------------------|-------|----------|
| orchestra | performance | programme         | props | queue    |

| quiet           | scenery | seat  | seat<br>number | show   |
|-----------------|---------|-------|----------------|--------|
| show<br>to seat | sit     | stage | start          | sweets |

| talk  | theatre | ticket | toilet | travel |
|-------|---------|--------|--------|--------|
| usher | watch   |        |        |        |